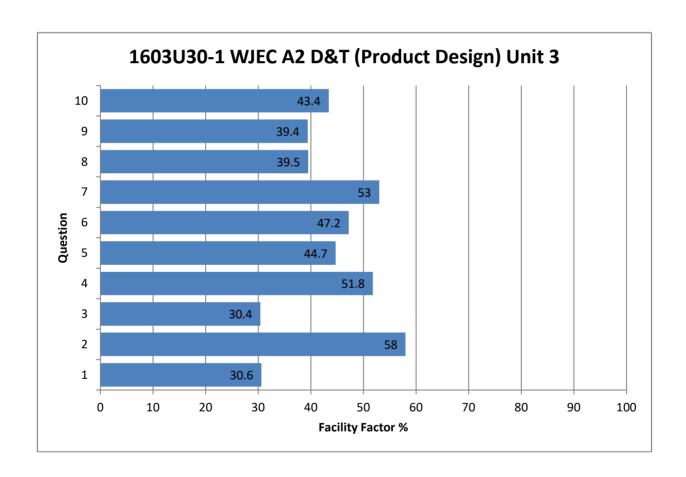

## 1603U30-1 WJEC A2 D&T (Product Design) Unit 3

All Candidates' performance across questions

| Question Title | N   | Mean | S D | Max Mark | F F  | Attempt % |
|----------------|-----|------|-----|----------|------|-----------|
| 1              | 708 | 2.4  | 1.4 | 8        | 30.6 | 100       |
| 2              | 707 | 4.6  | 1.8 | 8        | 58   | 99.9      |
| 3              | 705 | 3.7  | 2.5 | 12       | 30.4 | 99.6      |
| 4              | 707 | 6.2  | 2.3 | 12       | 51.8 | 99.9      |
| 5              | 704 | 3.6  | 1.8 | 8        | 44.7 | 99.4      |
| 6              | 706 | 3.8  | 1.5 | 8        | 47.2 | 99.7      |
| 7              | 708 | 6.4  | 2.2 | 12       | 53   | 100       |
| 8              | 706 | 4.7  | 2.2 | 12       | 39.5 | 99.7      |
| 9              | 700 | 3.2  | 2.1 | 8        | 39.4 | 98.9      |
| 10             | 703 | 5.2  | 2.4 | 12       | 43.4 | 99.3      |